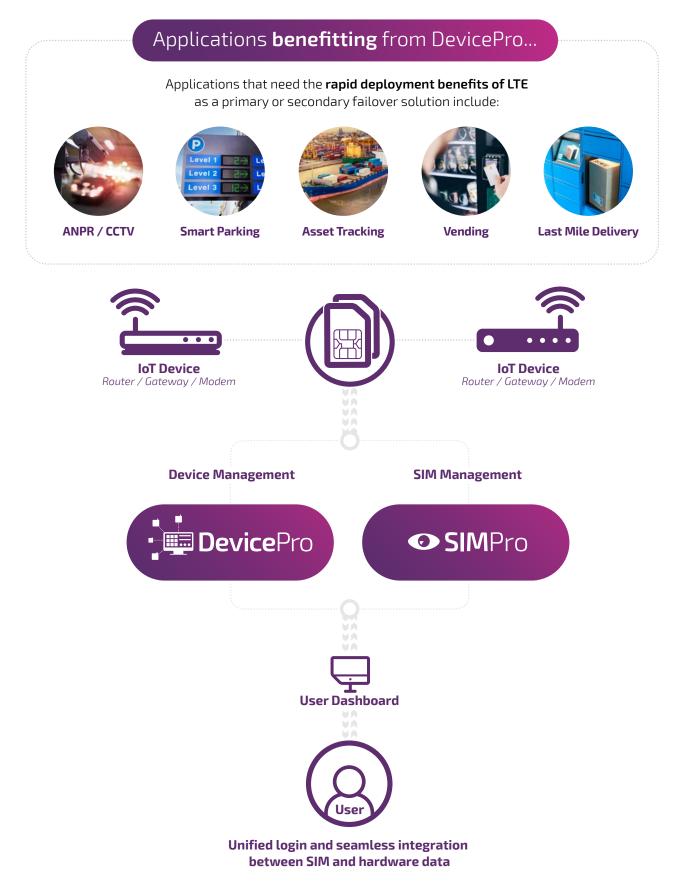

DevicePro also enables users to manage devices including configuration changes and firmware updates all through one platform. This removes the need to toggle between different systems from different vendors relating to eSIM management, device management which removes administrative overhead and cost.

## Managed Services

SIMPro is our 5th generation connectivity management platform which integrates connectivity, device and security management.